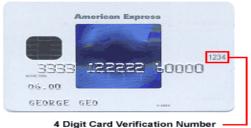

#### **American Express:**

American Express cards show the CVV2 printed above and to the right of the imprinted card number on the front of the card.

NOTE: For European or Asian credit cards that do not have a CVV2 number, please enter 000 as your CVV2 number.