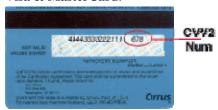

#### ADDITIONAL CREDIT CARD INFORMATION—CVV2 NUMBER

#### How to find your credit card's CVV2 number:

On a **Visa** or **MasterCard**, please turn your card over and look in the signature strip. You will find (either the entire 16-digit string of your card number, OR just the last 4 digits), followed by a space, followed by a 3-digit number. That 3-digit number is your CVV2 number (see below). On **American Express** Cards, the CVV2 number is a 4-digit number that appears above the end of your card number

#### What is CVV2?

CVV2 is a security measure we require for all transactions. Since a CVV2 number is listed on your credit card, but is not stored anywhere, the only way to know the correct CVV2 number for your credit card is to physically have possession of the card itself. All VISA, MasterCard and American Express cards made in the United States in the past 5 years have a CVV2 number.

#### Visa & MasterCard:

This number is printed on MasterCard and Visa cards in the signature area of the back of the card. (it is the last 3 digits AFTER the credit card number in the signature area of the card). If you cannot read your cvv2 number, you will have to contact the issuing institution.

#### **American Express:**

American Express cards show the CVV2 printed above and to the right of the imprinted card number on the front of the card.

NOTE: For European or Asian credit cards that do not have a CVV2 number, please enter 000 as your CVV2 number.