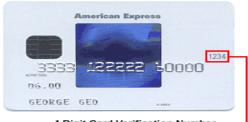

#### ADDITIONAL CREDIT CARD INFORMATION—CVV2 NUMBER

#### How to find your credit card's CVV2 number:

On a **Visa** or **MasterCard**, please turn your card over and look in the signature strip. You will find (either the entire 16-digit string of your card number, OR just the last 4 digits), followed by a space, followed by a 3-digit number. That 3-digit number is your CVV2 number (see below). On **American Express** Cards, the CVV2 number is a 4-digit number that appears above the end of your card number

#### **American Express:**

American Express cards show the CVV2 printed above and to the right of the imprinted card number on the front of the card.

4 Digit Card Verification Number

NOTE: For European or Asian credit cards that do not have a CVV2 number, please enter 000 as your CVV2 number.