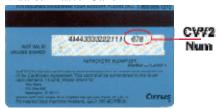

#### ADDITIONAL CREDIT CARD INFORMATION—CVV2 NUMBER

#### How to find your credit card's CVV2 number:

On a **Visa** or **MasterCard**, please turn your card over and look in the signature strip. You will find (either the entire 16-digit string of your card number, OR just the last 4 digits), followed by a space, followed by a 3-digit number. That 3-digit number is your CVV2 number (see below). On **American Express** Cards, the CVV2 number is a 4-digit number that appears above the end of your card number

#### Visa & MasterCard:

This number is printed on MasterCard and Visa cards in the signature area of the back of the card. (it is the last 3 digits AFTER the credit card number in the signature area of the card). If you cannot read your cvv2 number, you will have to contact the issuing institution.