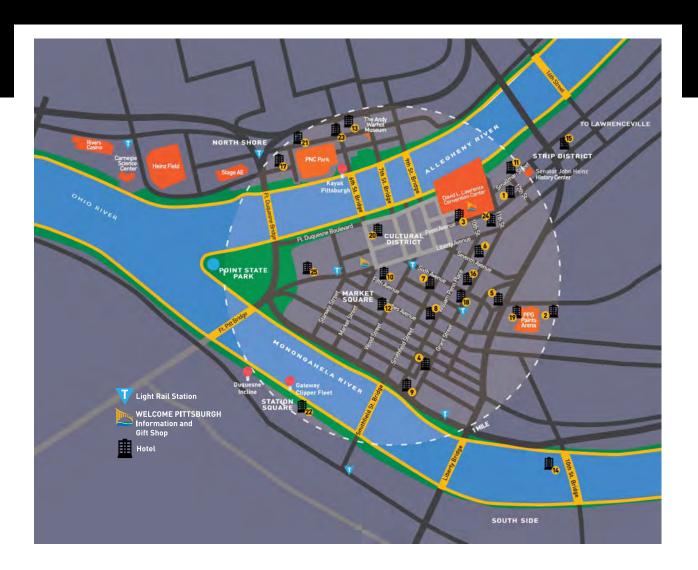

## **HOTEL MAP**

- 1. AC Hotel Pittsburgh Downtown
- 2. Cambria Hotel Pittsburgh Downtown
- 3. Courtyard by Marriott Pittsburgh Downtown
- 4. Distrikt Hotel Pittsburgh, Curio Collection by Hilton
- 5. DoubleTree by Hilton Hotel & Suites Pittsburgh Downtown
- 6. Drury Plaza Hotel Pittsburgh Downtown
- 7. Embassy Suites by Hilton Pittsburgh Downtown
- 8. EVEN Hotel Pittsburgh Downtown
- 9. Fairfield Inn & Suites by Marriott Pittsburgh Downtown 10. Fairmont Pittsburgh
- 11. Hampton Inn & Suites Pittsburgh Downtown
- 12. Hilton Garden Inn Pittsburgh Downtown
- 13. Holiday Inn Express & Suites Pittsburgh North Shore
- 14. Holiday Inn Express & Suites Pittsburgh South Side
- 15. Homewood Suites by Hilton Pittsburgh Downtown
- 16. Kimpton Hotel Monaco Pittsburgh
- **17.** Hyatt Place Pittsburgh North Shore
- 18. Omni William Penn Hotel
- 19. Pittsburgh Marriott City Center
- 20. Renaissance Pittsburgh Hotel
- 21. Residence Inn by Marriott Pittsburgh North Shore
- 22. Sheraton Pittsburgh Hotel at Station Square
- 23. SpringHill Suites by Marriott Pittsburgh North Shore
- 24. The Westin Pittsburgh
- 25. Wyndham Grand Pittsburgh Downtown