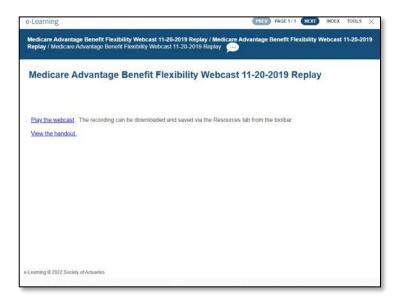

A pop-up will appear that will allow you to click **Play the Webcast** and **View the Handout.** 

When you are done in a specific category, you can return to the PDE+ homepage using the breadcrumb at the top of the page.