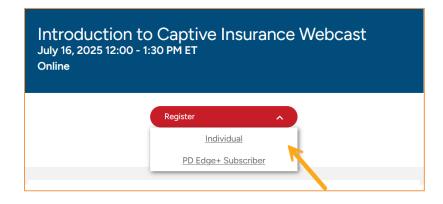

#### Purchasing a Live Webcast

The new process lets users register themselves, allowing each individual to participate in polling and the Q&A session. However, if you are PD Edge+ Corporate subscriber, you can broadcast this webcast within your organization without any further steps. For the best experience, we recommend you register for a webcast at least an hour in advance.

Choose the PD Edge+ Subscriber option from the drop-down menu.

After registering, you'll receive a confirmation email with steps to access the live webcast on the designated date and time. If you miss the live webcast, it will be available after five business days in the on-demand area of your PD Edge+ subscription. If you see a price for the website, please go to page 5 to update your primary employer, or reach out to SOA Customer Service.