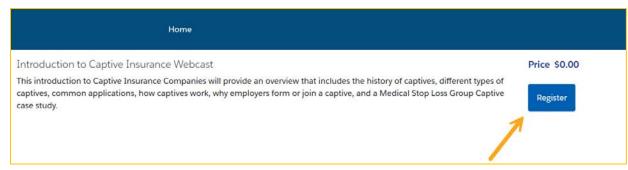

#### Purchasing a Live Webcast

The new process lets users register themselves, allowing each individual to participate in polling and the Q&A session. However, if you are PD Edge+ Corporate subscriber, you can broadcast this webcast within your organization without any further steps. For the best experience, we recommend you register for a webcast at least an hour in advance.

Choose the PD Edge+ Subscriber option from the drop-down menu.

After registering, you'll receive a confirmation email with steps to access the live webcast on the designated date and time. If you miss the live webcast, it will be available after five business days in the on-demand area of your PD Edge+ subscription. If you see a price for the website, please go to page 5 to update your primary employer, or reach out to SOA Customer Service.