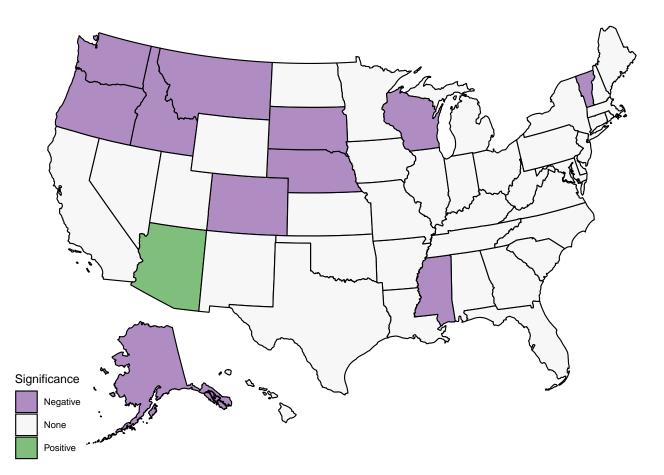

# Significance of Scaled Miles Traveled in Bodily Injury Frequency



# Significance of COVID Case Counts in Bodily Injury Frequency



# Significance of COVID Case Counts in Bodily Injury Severity



# Significance of Scaled Miles Traveled in Bodily Injury Severity



# Significance of Used Car Prices in Bodily Injury Severity



# Significance of Car Part Prices in Bodily Injury Severity



# Significance of Rental Prices in Bodily Injury Severity



# Significance of COVID Case Counts in Bodily Injury Loss Cost



# Significance of Scaled Miles Traveled in Bodily Injury Loss Cost



# Significance of Used Car Prices in Bodily Injury Loss Cost



Significance of Car Part Prices in Bodily Injury Loss Cost



# Significance of Rental Prices in Bodily Injury Loss Cost



# Significance of Scaled Miles Traveled in Property Damage Frequency



# Significance