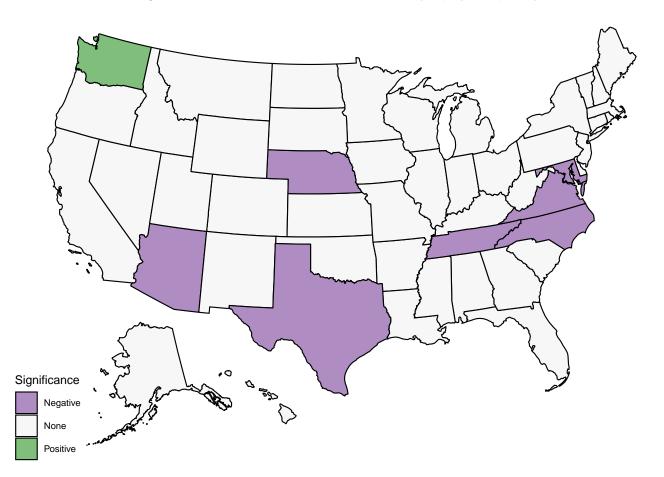

# Significance of Scaled Miles Traveled in Bodily Injury Frequency



# Significance of COVID Case Counts in Bodily Injury Frequency



# Significance of COVID Case Counts in Bodily Injury Severity



# Significance of Scaled Miles Traveled in Bodily Injury Severity



# Significance of Used Car Prices in Bodily Injury Severity



# Significance of Car Part Prices in Bodily Injury Severity



# Significance of Rental Prices in Bodily Injury Severity



# Significance of COVID Case Counts in Bodily Injury Loss Cost



# Significance of Scaled Miles Traveled in Bodily Injury Loss Cost



# Significance of Used Car Prices in Bodily Injury Loss Cost



Significance of Car Part Prices in Bodily Injury Loss Cost



# Significance of Rental Prices in Bodily Injury Loss Cost



# Significance of Scaled Miles Traveled in Property Damage Frequency



# Significance of COVID Case Counts in Property Damage Frequency



# Significanc