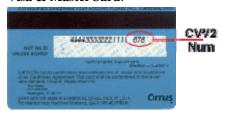

#### ADDITIONAL CREDIT CARD INFORMATION—CVV2 NUMBER

#### How to find your credit card's CVV2 number:

On a **Visa** or **MasterCard**, please turn your card over and look in the signature strip. You will find (either the entire 16-digit string of your card number, OR just the last 4 digits), followed by a space, followed by a 3-digit number. That 3-digit number is your CVV2 number (see below). On **American Express** Cards, the CVV2 number is a 4-digit number that appears above the end of your card number

#### What is CVV2?

CVV2 is a security measure we require for all transactions. Since a CVV2 number is listed on your credit card, but is not stored anywhere, the only way to know the correct CVV2 number for your credit card is to physically have possession of the card itself. All VISA, MasterCard and American Express cards made in the United States in the past 5 years have a CVV2 number.

#### Visa & MasterCard:

This number is printed on MasterCard and Visa cards in the signature area of the back of the card. (it is the last 3 digits AFTER the credit card number in the signature area of the card). If you cannot read your CVV2 number, you will have to contact the issuing institution.