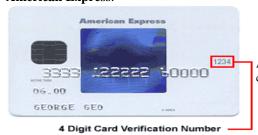

#### ADDITIONAL CREDIT CARD INFORMATION—CVV2 NUMBER

#### How to find your credit card's CVV2 number:

On a **Visa** or **MasterCard**, please turn your card over and look in the signature strip. You will find (either the entire 16-digit string of your card number, OR just the last 4 digits), followed by a space, followed by a 3-digit number. That 3-digit number is your CVV2 number (see below). On **American Express** Cards, the CVV2 number is a 4-digit number that appears above the end of your card number

#### What is CVV2?

CVV2 is a security measure we require for all transactions. Since a CVV2 number is listed on your credit card, but is not stored anywhere, the only way to know the correct CVV2 number for your credit card is to physically have possession of the card itself. All VISA, MasterCard and American Express cards made in the United States in the past 5 years have a CVV2 number.

# **American Express:**

American Express cards show the CVV2 printed above and to the right of the imprinted card number on the front of the card.

NOTE: For European or Asian credit cards that do not have a CVV2 number, please enter 000 as your CVV2 number.