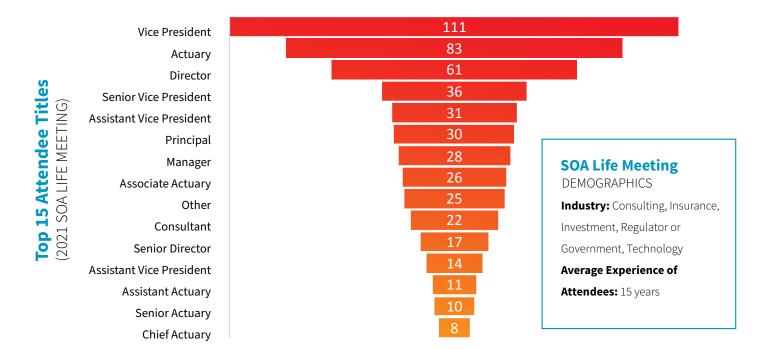

cializing in annuity, finance, life and reinsurance. Back in person, this 3-day event will offer sessions specific to pricing and valuation as well as emerging issues that are relevant to all attendees. These issues may include Financial Risk Management, Annuity Product Development and Pricing, Reinsurance topics, and more!

## Advance your market reach. Participate as a sponsor!

Increase your brand exposure as a sponsor of the 2022 SOA Life Meeting. This event offers great opportunities to reach a group of key decision-makers.

- Enjoy first-class visibility to a highly targeted audience
- Build and enhance brand equity among actuaries
- Be recognized as key player and thought leader across the actuarial space
- Gain direct exposure to decision-makers who use your products and services



### Thank you to our 2021 SOA Life Meeting Sponsors:





















## Multiple Sponsorship Levels Available

Select from three levels of sponsorship, each featuring a pre-determined set of branding opportunities that offer your company consistent visibility throughout the meeting. Benefits include:

- Pre-event promotions and communications
- Logo placement and verbal recognition during dedicated sessions
- Event website and social media recognition
- Onsite signage
- Pre- and post-event registration lists\*
- Company profile and networking on digital event platform and meeting app

## **Customize Your Sponsorship Package**

Maximize your investment by adding custom elements to your package. Choose the sponsorship package(s) that helps achieve your organization's goals and objecti